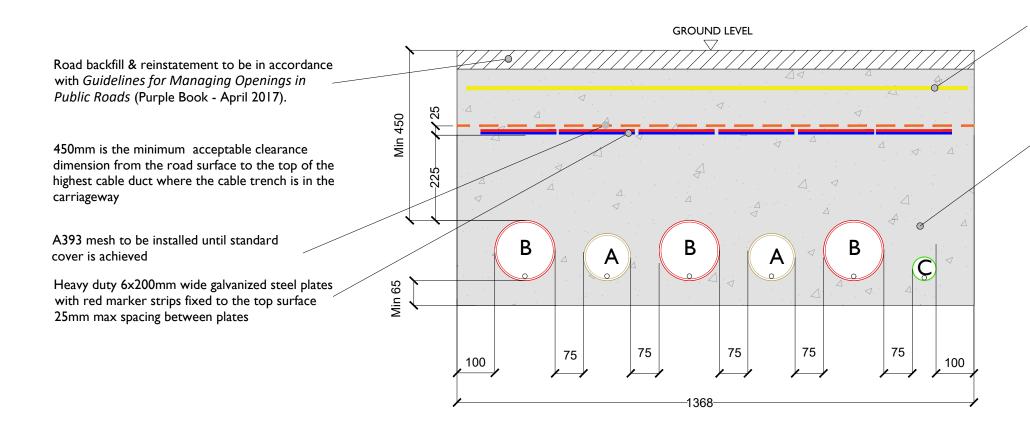

4 x 400mm wide ESBN yellow warning tape across full width of trench [ESB Code: 2955092]

C25/30 concrete to be in accordance with Specification for Road Works Series 1000. 20mm Max Size of Aggregate, with minimum duct spacing of 75mm.

A = 125mm: Outer Diameter HDPE ESB Approved Duct, SDR=17.6
B= 160mm: Outer Diameter HDPE ESB Approved Duct, SDR=21.0

C = 63mm: ECC Earth Continuity Conductor

## **Section Through Ducting in Flat Formation**

**SCALE 1:10** 